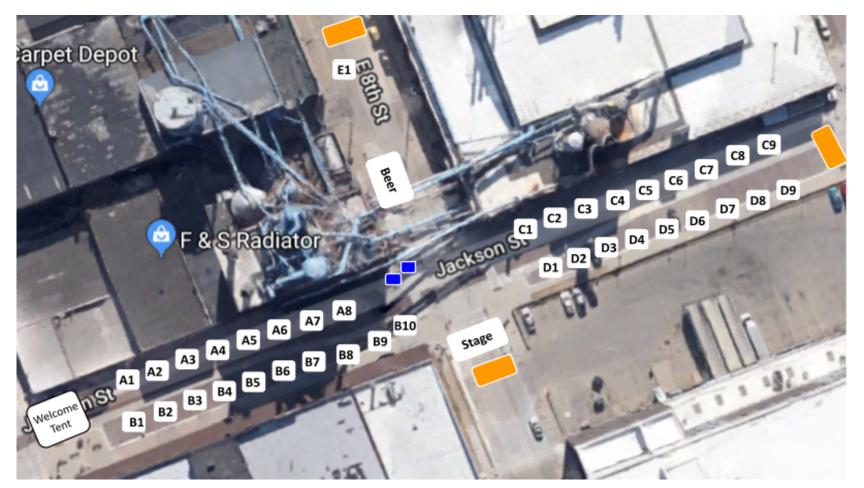

## August 2022

- A1: Designs to TakoBout
  A2: Koppes Kreations
  A3: Peddle Hollow Apiary
  A4: Pink Moons Cree-ations & Berlyn Designs
  A5: Wild Cherry Spoon Co.
  A6: Driftless Quality Wear
  A7: Dobie's Flowers & Produce
  A8: Tabor Family Winery
- B1: Rain & Ashes
  B2: Rech Family Gardens
  B3: Phillips Heritage Homestead
  B4: The Whoo Chocolate Co
  B5: Sandhill Farm
  B6: ac-cents by Beth
  B7: Timber Range Farm
  B8: Elle & Beck's Gelato Bar
  B9: Summer's Yarn Buddies
  B10: Elevated Images
- C1: Phelps Farm
  C2: Farmers Best Popcorn
  C3: Gile Macrame
  C4: Chapel Street Candles
  C5: The Wild Bison
  C6: Birds.
  C7:
  C8: Crepe Iron
  C9:
- D1: River Bluff Collective D2: Deja Magick D3: Bead and Board D4: Sugar Love D5: D6: Drift Kitchen D7: Moski's BBQ D8: D9: Vesperman Farms Ice Cream Truck E1: Versus